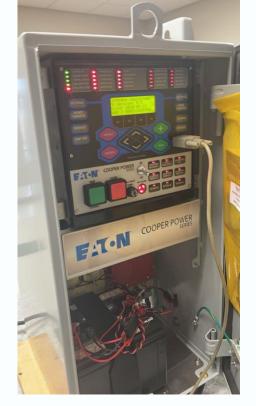

# Supervisory Control and Data Acquisition - SCADA

- Control of switching in the office
  - Maintenance
  - Outages
  - Line Crew communicates
- Isolate outages to restore power faster
- Monitor substation transformers
- Long-term project