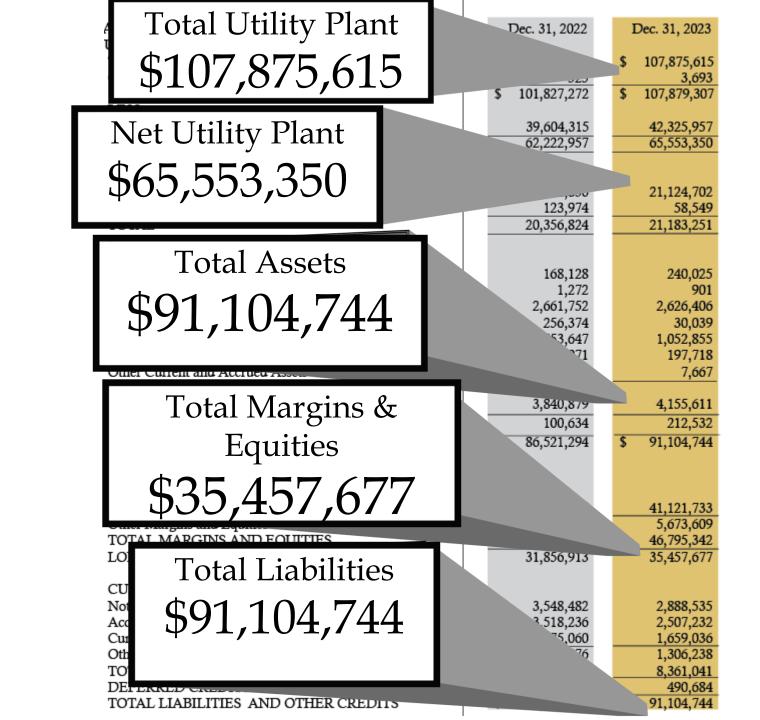

| ASSETS                                                  | Dec. 31, 2022            | Dec. 31, 2023            |
|---------------------------------------------------------|--------------------------|--------------------------|
| UTILITY PLANT                                           |                          |                          |
| Total Utility Plant in Service                          | \$ 101,826,747           | \$ 107,875,615           |
| Construction Work in Progress                           | 525                      | 3,693                    |
|                                                         | \$ 101,827,272           | \$ 107,879,307           |
| LESS:                                                   |                          |                          |
| Accumulated Provision for Depreciation                  | 39,604,315               | 42,325,957               |
| Net Utility Plant                                       | 62,222,957               | 65,553,350               |
|                                                         |                          |                          |
| OTHER PROPERTY AND INVESTMENTS                          | 20.020.050               | 01 104 700               |
| Investments in Associated Organizations                 | 20,232,850               | 21,124,702               |
| Other Investments<br>TOTAL                              | 123,974                  | 58,549                   |
| IOIAL                                                   | 20,356,824               | 21,183,251               |
| CURRENT AND ACCRUED ASSETS                              |                          |                          |
| Cash - General Funds                                    | 168,128                  | 240.025                  |
| Temporary Investments                                   | 1,272                    | 901                      |
| Accounts Receivable - Net Sales of Energy               | 2,661,752                | 2,626,406                |
| Accounts Receivable - Net Other                         | 256,374                  | 30,039                   |
| Materials and Supplies - Electric and Other             | 553,647                  | 1,052,855                |
| Prepayments                                             | 192,071                  | 197,718                  |
| Other Current and Accrued Assets                        | 7,635                    | 7,667                    |
|                                                         |                          | , ,                      |
| TOTAL CURRENT AND ACCRUED ASSETS                        | 3,840,879                | 4,155,611                |
| DEFERRED DEBITS                                         | 100,634                  | 212,532                  |
| TOTAL ASSETS AND OTHER DEBITS                           | \$ 86,521,294            | \$ 91,104,744            |
| LIABILITIES                                             |                          |                          |
| MARGINS AND EQUITIES                                    |                          |                          |
| Patronage Capital                                       | 42,305,887               | 41,121,733               |
| Other Margins and Equities                              | 2,163,181                | 5,673,609                |
| TOTAL MARGINS AND EQUITIES                              | 44,469,068               | 46,795,342               |
| LONG-TERM DEBT                                          | 31,856,913               | 35,457,677               |
|                                                         |                          |                          |
| CURRENT AND ACCRUED LIABILITIES                         |                          |                          |
| Notes Payable                                           | 3,548,482                | 2,888,535                |
| Accounts Payable                                        | 3,518,236                | 2,507,232                |
| Current Maturities Long-Term Debt                       | 1,575,060                | 1,659,036                |
| Other Current and Accrued Liabilities                   | 1,138,976                | 1,306,238                |
| TOTAL CURRENT AND ACCRUED LIABILITIES                   | 9,780,754                | 8,361,041                |
| DEFERRED CREDITS<br>TOTAL LIABILITIES AND OTHER CREDITS | 414,559<br>\$ 86,521,294 | 490,684<br>\$ 91,104,744 |
| TOTAL LIADILITIES AND OTHER CREDITS                     | \$ 60,521,294            | ⇒ 91,104,/44             |