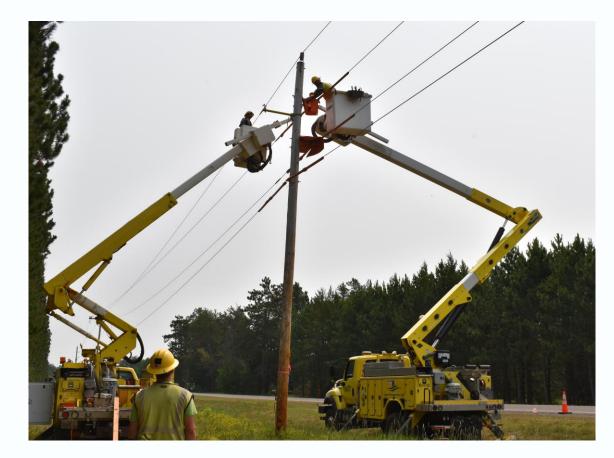

# Line Replacements

- Target problem areas first (hotspots)
  - Areas with:
    - Most outages
    - Blinks
    - Cable faults
    - Inaccessible ROWs
  - We are gaining ground

# Supervisory Control and Data Acquisition - SCADA

- Control of switching in the office
  - Maintenance
  - Outages
  - Line Crew communicates
- Isolate outages to restore power faster
- Monitor substation transformers
- Long-term project

### Reliability Continued