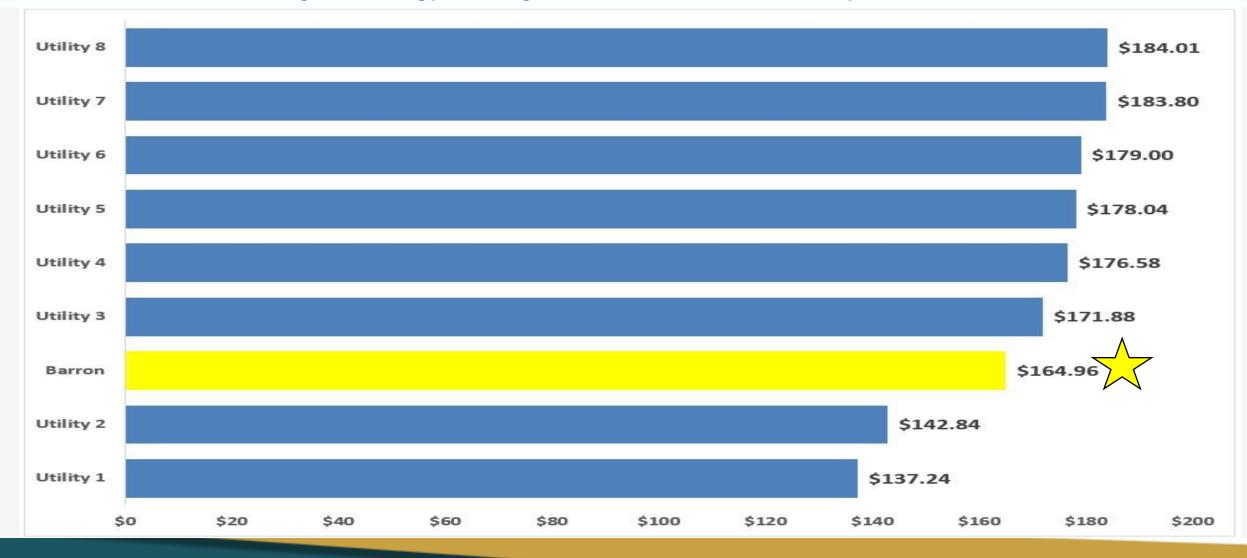

#### Barron Electric Rates Compared to Local Utilities

Includes facilities charge, energy charge, and taxes divided by kilowatt hours consumed