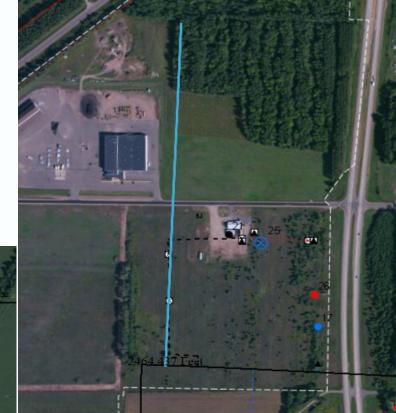

# Line Replacements

- Target problem areas first (hotspots)
  - Areas with:
    - Most outages
    - Blinks
    - Cable faults
    - Inaccessible ROWs
  - We are gaining ground

# Supervisory Control and Data Acquisition - SCADA

- Control of switching in the office
  - Maintenance
  - Outages
  - Line Crew communicates
- Isolate outages to restore power faster
- Monitor substation transformers
- Long-term project