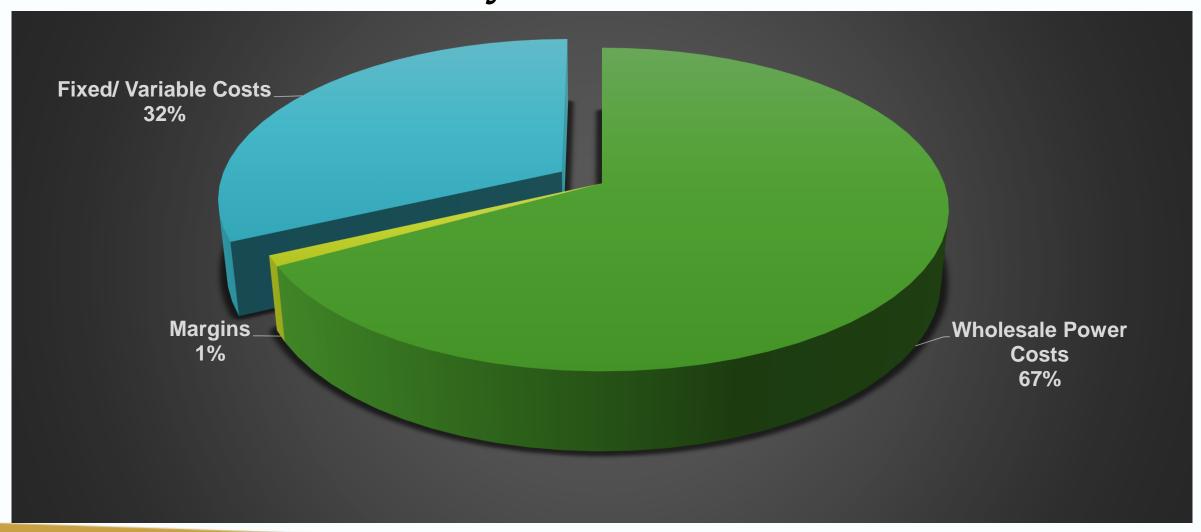

faults
    - Inaccessible ROWs
  - We are gaining ground





# Supervisory Control and Data Acquisition - SCADA

- Control of switching in the office
  - Maintenance
  - Outages
  - Line Crew communicates
- Isolate outages to restore power faster
- Monitor substation transformers
- Long-term project





# New Substations





### Substation Upgrades





### Right-of-Way Clearing



### Reliability Continued





## Technology to Enhance Reliability

- We continue moving towards proactive solutions to provide better service to our members by utilizing technology and software systems:
  - Voltage Monitoring
  - Transformer loading
  - Back feed monitoring
  - Rate options
  - Outages





#### President's Report Pages 10, 11, and 17

Randy Cook

#### Where Does Payment for Your Bill Go?



#### Barron Electric Rates Compared to Local Utilities

Includes facilities charge, energy charge, and taxes divided by kilowatt hours consumed



# Barron Electric's New Rates *Effective January 18, 2024*

Rising costs and investment in plant to deliver safe, reliable power resulted in a 4.2% rate increase Average member using 1,200 kWh per month will see an increase of \$7.25 on their bill

# Affordability



- Meeting with legislators to ensure they are working for the best interest of our members
- Investing in technology
- Offering energy-efficient programs and rebates to help members save money

# Cashback Credits

- More than \$900,000 returned in 2023
- Over \$32 Million returned to members since 1965





#### Member Satisfaction Survey • Over 1,000 responses • Great feedback

#