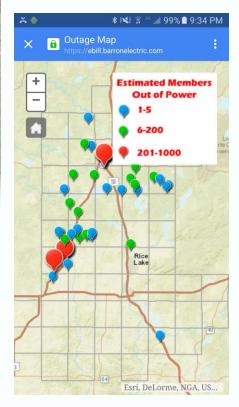

# Line Replacements

- Target problem areas first (hotspots)
  - Areas with:
    - Most outages
    - Blinks
    - Cable faults
    - Inaccessible ROWs
  - We are gaining ground

# Supervisory Control and Data Acquisition - SCADA

- Control of switching in the office
  - Maintenance
  - Outages
  - Line Crew communicates
- Isolate outages to restore power faster
- Monitor substation transformers
- Long-term project