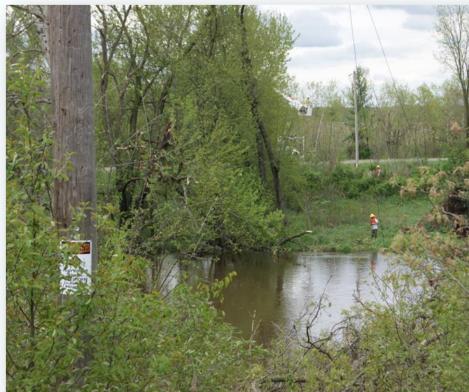

# Line Replacements

- Target problem areas first (hotspots)
  - Areas with:
    - Most outages
    - Blinks
    - Cable faults
    - Inaccessible ROWs
  - We are gaining ground

### Right-of-Way Clearing