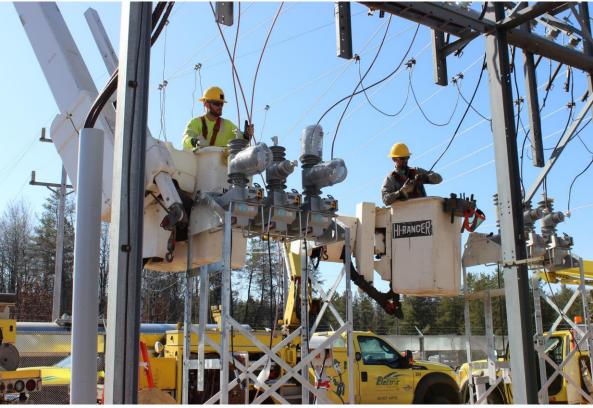

# Line Replacements

- Target problem areas first (hotspots)
  - Areas with:
    - Most outages
    - Blinks
    - Cable faults
    - Inaccessible ROWs
  - We are gaining ground

### Right-of-Way Clearing